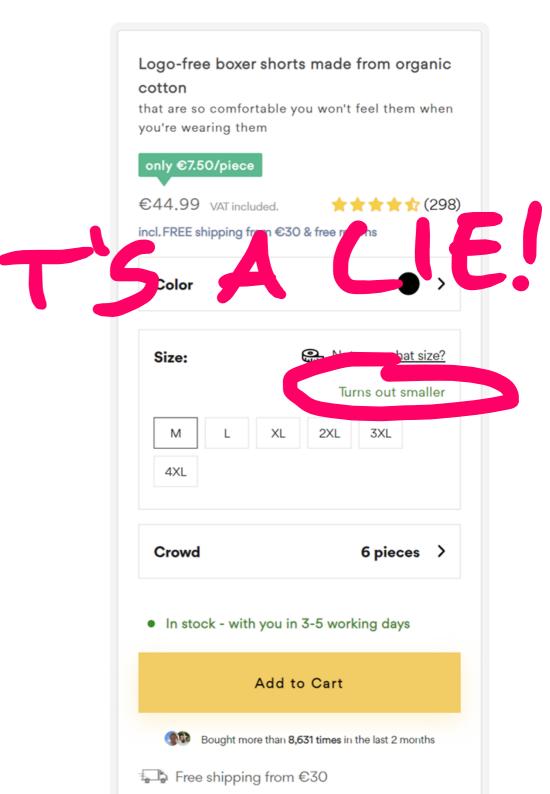

### the smallest possible intervention

| Details | + |
|---------|---|
| Info    | + |
| FAQ     | + |

Details

Info

FAQ

|                                     |       |       | >     |       |        |        |         | tł<br>y⊄<br>€<br>in |
|-------------------------------------|-------|-------|-------|-------|--------|--------|---------|---------------------|
| Size Chart                          |       |       |       |       |        |        | ×       |                     |
| BUNDMAB ĸ                           |       |       |       |       |        |        |         |                     |
| Unsure what size<br>and hips and ch |       |       |       |       | easure | your   | waist   |                     |
| Size                                | S     | м     | L     | XL    | XXL    | 3XL    | 4XL     |                     |
| size                                | 46    | 48    | 50    | 52    | 54     | 56     | 58      | 3                   |
| laundry size                        | 4     | 5     | 6     | 7     | 8th    | 9      | 10      |                     |
| hip circumference (cm)              | 94    | 98    | 102   | 106   | 110    | 114    | 118     |                     |
| Bottom dimension (cm)               | 75-80 | 79-85 | 85-90 | 88-92 | 90-98  | 97-105 | 104-110 |                     |

Logo-free boxer shorts made from organic cotton that are so comfortable you won't feel them when you're wearing them

#### only €7.50/piece

€44.99 VAT included.

ncl. FREE shipping from €30 & free returns

| Size: |      | Not sure what s |           |  |  |  |
|-------|------|-----------------|-----------|--|--|--|
|       |      | Tur             | ns out sm |  |  |  |
| M     | _ XL | 2XL             | 3XL       |  |  |  |
| 4XL   |      |                 |           |  |  |  |

• In stock - with you in 3-5 working days

Add to Cart

Bought more than 8,631 times in the last 2 months

Free shipping from €30

a short story about a wine bar, the person running it and the internet

"I'm not in the business of selling drinks to everybody. I want to know the person, that wants a table at my place. And I want, that my patrons know me and my bar. How can you achieve that, with online-booking a table or reading a stranger's opinion?"