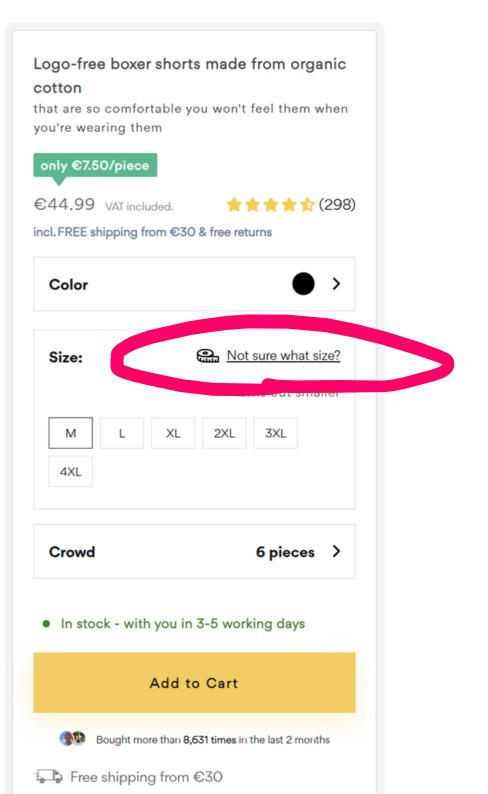

### the smallest possible intervention

| Details | + |
|---------|---|
| Info    | + |
| FAQ     | + |

Details

Info

FAQ

|                                     |       |       | >     |       |        |        |         | tł<br>y⊄<br>€<br>in |
|-------------------------------------|-------|-------|-------|-------|--------|--------|---------|---------------------|
| Size Chart                          |       |       |       |       |        |        | ×       |                     |
| BUNDMAB ĸ                           |       |       |       |       |        |        |         |                     |
| Unsure what size<br>and hips and ch |       |       |       |       | easure | your   | waist   |                     |
| Size                                | S     | м     | L     | XL    | XXL    | 3XL    | 4XL     |                     |
| size                                | 46    | 48    | 50    | 52    | 54     | 56     | 58      | 3                   |
| laundry size                        | 4     | 5     | 6     | 7     | 8th    | 9      | 10      |                     |
| hip circumference (cm)              | 94    | 98    | 102   | 106   | 110    | 114    | 118     |                     |
| Bottom dimension (cm)               | 75-80 | 79-85 | 85-90 | 88-92 | 90-98  | 97-105 | 104-110 |                     |

Logo-free boxer shorts made from organic cotton that are so comfortable you won't feel them when you're wearing them

#### only €7.50/piece

€44.99 VAT included.

ncl. FREE shipping from €30 & free returns

| Size: |      | Not sure what s |           |  |  |  |
|-------|------|-----------------|-----------|--|--|--|
|       |      | Tur             | ns out sm |  |  |  |
| M     | _ XL | 2XL             | 3XL       |  |  |  |
| 4XL   |      |                 |           |  |  |  |

• In stock - with you in 3-5 working days

Add to Cart

Bought more than 8,631 times in the last 2 months

Free shipping from €30

a short story about a wine bar, the person running it and the internet

"I'm not in the business of selling drinks to everybody. I want to know the person, that wants a table at my place. And I want, that my patrons know me and my bar. How can you achieve that, with online-booking a table or reading a stranger's opinion?"